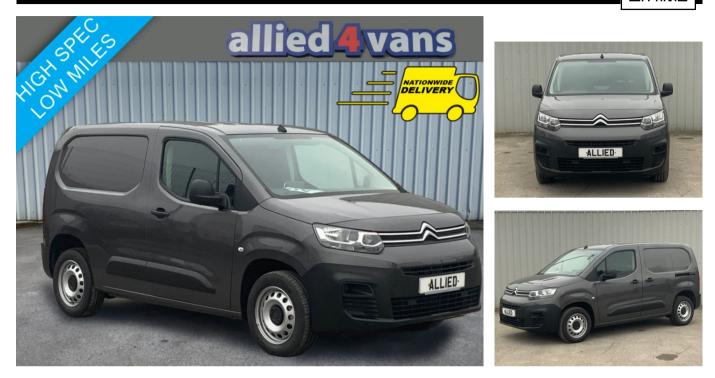

## alled 4 vans

01977 554433 LOCK LANE, CASTLEFORD WF10 2JU

CITROEN BERLINGO 1.5 BLUEHDI 1000 ENTERPRISE L1H1 SWB \*\*A/C \*\* NAV \*\* REVERSE CAME

£18,995 + VAT

Feb 2024

250 miles

Manual

Diesel

## Description

PRE-REG WITH DELIVERY MILES \*\*AVAILABLE FOR IMMEDIATE DELIVERY\*\* BERLINGO 1000 ENTERPRISE 3 SEATER WITH LATEST 1.5 EURO 6 ULEZ/CAZ COMPLIANT ENGINE, REVERSE CAMERA, REAR PARKING SENSORS, AIR CON, ELECTRIC MIRRORS WITH HEATING AND FOLDING FUNCTION, ELECTRIC WINDOWS, CRUISE CONTROL, ANDROID AUTO/MIRROR LINK AND BLUETOOTH, DAB RADIO, AUTO LIGHTS.