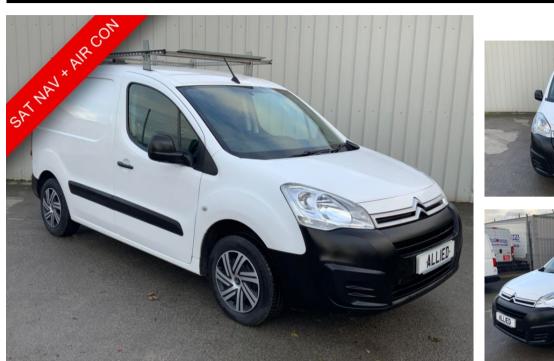

## CITROEN BERLINGO 625 ENTERPRISE L1 BLUEHDI \*\* A/C \*\* EURO 6 \*\* £8,495 + VAT

ALLIED

May 2018

62000 miles

Manual

Diesel

## Description

BERLINGO ENTERPRISE 3 SEAT EDITION WITH ADDED ROOF RACK AND VENT, ELECTRIC WINDOWS AND MIRRORS, AIR CON, CRUISE CONTROL/LIMITER, REAR PARKING SENSORS, CENTRAL LOCKING, TOUCHSCREEN MULITI MEDIA WITH STEERING COLUMN CONTROLS FOR RADIO, EURO 6 FOR GREATER EFFICIENCY AND ULEZ/CAZ COMPLIANT. 1 OWNER, FULL SERVICE HISTORY, FULL MOT AND WARRANTY AVAILABLE, PLY LINED FROM NEW.