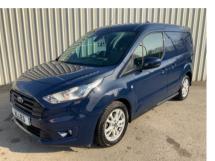

## FORD TRANSIT CONNECT 200 L1H1 SWB LIMITED TDCI PANEL VAN \*\*ALLOYS\*\* A/C \*\* £14,495 + VAT

Oct 2018 22950 miles Manual Diesel

## Description

RARE LOW MILEAGE LIMITED 200 MODEL WITH ALLOYS, AIR CON, REAR PARKING SENSORS, FRONT & REAR FOGS, COLOUR CODED BUMPERS, ELECTRIC & HEATED MIRRORS, HEATED DRIVERS SEAT, CENTRAL LOCKING,

MULTI FUNCTION STEERING WHEEL WITH CRUISE CONTROL/TRIP COMPUTER/RADIO/PHONE AND VOICE COMMAND.

1 OWNER FROM NEW, FULL SERIVCE HISTORY, 2 KEYS, FULL MOT, FULL WARRANTY.

REF:ZGD

| Technical Data      |        |                    |      |
|---------------------|--------|--------------------|------|
| CO2 Emmissions      | 119    | Engine Capacity    | 1499 |
| Fuel Type           | Diesel | Number of Doors    |      |
| Transmission        | Manual | 6 Months Tax Cost  | 176  |
| Year of Manufacture | 2018   | 12 Months Tax Cost | 320  |
| Color               | BLUE   | Euro Status        | E6   |
| BHP                 | 118.4  | MPG Combined       |      |