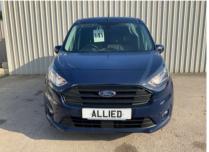

## FORD TRANSIT CONNECT 200 L1H1 SWB LIMITED TDCI PANEL VAN \*\*ALLOYS\*\* A/C \*\* £14,495 + VAT

Oct 2018 22950 miles Manual Diesel

## Description

RARE LOW MILEAGE LIMITED 200 MODEL WITH ALLOYS, AIR CON, REAR PARKING SENSORS, FRONT & REAR FOGS, COLOUR CODED BUMPERS, ELECTRIC & HEATED MIRRORS, HEATED DRIVERS SEAT, CENTRAL LOCKING,

MULTI FUNCTION STEERING WHEEL WITH CRUISE CONTROL/TRIP COMPUTER/RADIO/PHONE AND VOICE COMMAND.

1 OWNER FROM NEW, FULL SERIVCE HISTORY, 2 KEYS, FULL MOT, FULL WARRANTY.

REF:ZGD

| Technical Data      |        |                    |      |
|---------------------|--------|--------------------|------|
| CO2 Emmissions      | 119    | Engine Capacity    | 1499 |
| Fuel Type           | Diesel | Number of Doors    |      |
| Transmission        | Manual | 6 Months Tax Cost  | 176  |
| Year of Manufacture | 2018   | 12 Months Tax Cost | 320  |
| Color               | BLUE   | Euro Status        | E6   |
| BHP                 | 118.4  | MPG Combined       |      |