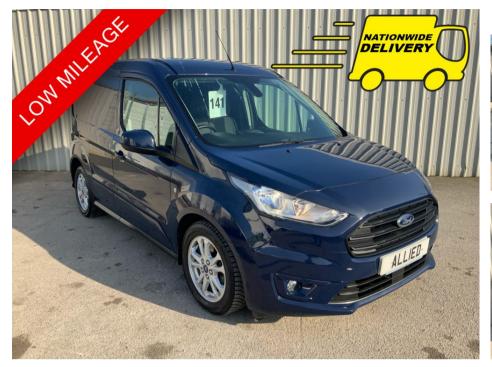

## FORD TRANSIT CONNECT 200 L1H1 SWB LIMITED TDCI PANEL VAN \*\*ALLOYS\*\* A/C \*\* £14,495 + VAT

Oct 2018 22950 miles Manual Diesel

## Description

RARE LOW MILEAGE LIMITED 200 MODEL WITH ALLOYS, AIR CON, REAR PARKING SENSORS, FRONT & REAR FOGS, COLOUR CODED BUMPERS, ELECTRIC & HEATED MIRRORS, HEATED DRIVERS SEAT, CENTRAL LOCKING,

MULTI FUNCTION STEERING WHEEL WITH CRUISE CONTROL/TRIP COMPUTER/RADIO/PHONE AND VOICE COMMAND.

1 OWNER FROM NEW, FULL SERIVCE HISTORY, 2 KEYS, FULL MOT, FULL WARRANTY.

REF:ZGD

| Technical Data      |        |                    |      |
|---------------------|--------|--------------------|------|
| CO2 Emmissions      | 119    | Engine Capacity    | 1499 |
| Fuel Type           | Diesel | Number of Doors    |      |
| Transmission        | Manual | 6 Months Tax Cost  | 176  |
| Year of Manufacture | 2018   | 12 Months Tax Cost | 320  |
| Color               | BLUE   | Euro Status        | E6   |
| BHP                 | 118.4  | MPG Combined       |      |