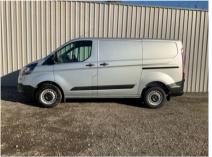

FORD TRANSIT CUSTOM 280 2.0 L1H1 SWB LEADER PANEL VAN ECOBLUE \*\*AIRCON \*\*ELECTF PACK\*\*EURO 6 \*\* IN STOCK \*\*

May 2021 1560 miles Manual Diesel

## Description

RARE LOW MILEAGE LEADER WITH AIR CON AND ELECTRIC PACK METALLIC MOONDUST SILVER COMES WITH 3 YEAR MANUFACTURERS WARRANTY DELIVERY MILEAGE, ELECTRIC PACK, BLUETOOTH,

FINANCE PACKAGES AVAILABLE