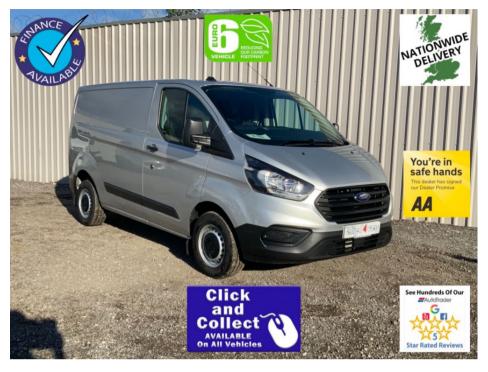

FORD TRANSIT CUSTOM 280 2.0 L1H1 SWB LEADER PANEL VAN ECOBLUE \*\*AIRCON \*\*ELECTF PACK\*\*EURO 6 \*\* IN STOCK \*\*

May 2021 1560 miles Manual Diesel

## Description

RARE LOW MILEAGE LEADER WITH AIR CON AND ELECTRIC PACK METALLIC MOONDUST SILVER COMES WITH 3 YEAR MANUFACTURERS WARRANTY DELIVERY MILEAGE, ELECTRIC PACK, BLUETOOTH,

FINANCE PACKAGES AVAILABLE