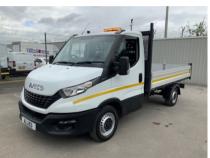

## VECO DAILY 35 2.3 DCI 140 BHP SINGLE CAB ALLOY TIPPER £18,995 + VAT

Mar 2020 59999 miles Manual Diesel

## **Description**

SINGLE CAB ALLOY TIPPER, BEACON, TOW BAR, CHAPTER 8 MARKINGS
1 OWNER VEHICLE, FULL SERVICE HISTORY, 2 KEYS, FULL MOT, FULL WARRANTY.
ELECTRIC PACK, CENTRAL LOCKING, BLUETOOTH, DAB RADIO.