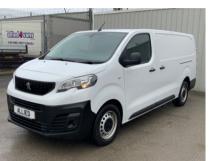

## PEUGEOT EXPERT 2.0 145 BHP BLUE HDI L2 LWB PROFESSIONAL PREMIUM \*\* A/C \*\* CRUISE \*\* MILEAGE

Oct 2022 18000 miles Manual Diesel

## Description

HUGE SAVING ON NEW!!, LONG WHEEL BASE 2.0 LITRE BLUEHDI 145BHP PROFESSIONAL PREMIUM WITH AIR CON, SMART PHONE CAPABILITIES/MIRROR LINK/ANDROID/CARPLAY, AUTO LIGHTS AND WIPERS, ELECTRIC WINDOWS AND MIRRORS, BLUETOOTH, HEATED MIRRORS, CENTRAL LOCKING AND DAB RADIO.

1 OWNER, FULL SERVICE HISTORY, PLY LINED FORM NEW WITH FACTORY BULKHEAD AND REMAINING MANUFACTURERS WARRANTY.

REF: EKP

| Technical Data      |        |                    |      |
|---------------------|--------|--------------------|------|
| CO2 Emmissions      | 147    | Engine Capacity    | 1997 |
| Fuel Type           | Diesel | Number of Doors    |      |
| Transmission        | Manual | 6 Months Tax Cost  | 176  |
| Year of Manufacture | 2022   | 12 Months Tax Cost | 320  |
| Color               | WHITE  | Euro Status        | E6   |
| BHP                 | 142.1  | MPG Combined       | 40.9 |