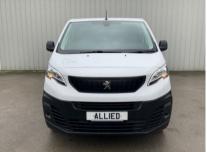

## PEUGEOT EXPERT 2.0 145 BHP BLUE HDI L2 LWB PROFESSIONAL PREMIUM \*\* A/C \*\* CRUISE \*\* MILEAGE

Oct 2022 18000 miles Manual Diesel

## Description

HUGE SAVING ON NEW!!, LONG WHEEL BASE 2.0 LITRE BLUEHDI 145BHP PROFESSIONAL PREMIUM WITH AIR CON, SMART PHONE CAPABILITIES/MIRROR LINK/ANDROID/CARPLAY, AUTO LIGHTS AND WIPERS, ELECTRIC WINDOWS AND MIRRORS, BLUETOOTH, HEATED MIRRORS, CENTRAL LOCKING AND DAB RADIO.

1 OWNER, FULL SERVICE HISTORY, PLY LINED FORM NEW WITH FACTORY BULKHEAD AND REMAINING MANUFACTURERS WARRANTY.

REF: EKP

| Technical Data      |        |                    |      |
|---------------------|--------|--------------------|------|
| CO2 Emmissions      | 147    | Engine Capacity    | 1997 |
| Fuel Type           | Diesel | Number of Doors    |      |
| Transmission        | Manual | 6 Months Tax Cost  | 176  |
| Year of Manufacture | 2022   | 12 Months Tax Cost | 320  |
| Color               | WHITE  | Euro Status        | E6   |
| BHP                 | 142.1  | MPG Combined       | 40.9 |