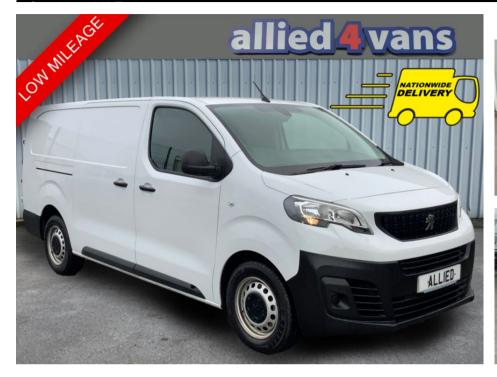

## PEUGEOT EXPERT 2.0 145 BHP BLUE HDI L2 LWB PROFESSIONAL PREMIUM \*\* A/C \*\* CRUISE \*\* MILEAGE

Oct 2022 18000 miles Manual Diesel

## Description

HUGE SAVING ON NEW!!, LONG WHEEL BASE 2.0 LITRE BLUEHDI 145BHP PROFESSIONAL PREMIUM WITH AIR CON, SMART PHONE CAPABILITIES/MIRROR LINK/ANDROID/CARPLAY, AUTO LIGHTS AND WIPERS, ELECTRIC WINDOWS AND MIRRORS, BLUETOOTH, HEATED MIRRORS, CENTRAL LOCKING AND DAB RADIO.

1 OWNER, FULL SERVICE HISTORY, PLY LINED FORM NEW WITH FACTORY BULKHEAD AND REMAINING MANUFACTURERS WARRANTY.

REF: EKP

| Technical Data      |        |                    |      |
|---------------------|--------|--------------------|------|
| CO2 Emmissions      | 147    | Engine Capacity    | 1997 |
| Fuel Type           | Diesel | Number of Doors    |      |
| Transmission        | Manual | 6 Months Tax Cost  | 176  |
| Year of Manufacture | 2022   | 12 Months Tax Cost | 320  |
| Color               | WHITE  | Euro Status        | E6   |
| BHP                 | 142.1  | MPG Combined       | 40.9 |