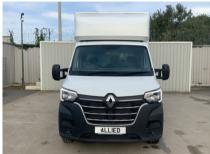

RENAULT MASTER 2.3 DCI 4.1 METRE GRP LUTON + 500 KG TAILLIFT \*\* RED EDITION\*\* INGIMEX £37,495 + VAT

Sep 2023 2250 miles Manual Diesel

## Description

BRAND NEW READY FOR IMMEDIATE DELIVERY!! THE INFAMOUS RENAULT RED 2.3 LUTON WITH ALL THE ADDED BENIFITS AND DEALER SUPPORT THAT COMES WITH THE RENAULT RED TRUCK DIVISION, PALFINGER 500KG LIFT, NAV, AUTO LIGHTS & WIPERS, CRUISE CONTROL WITH MULTI FUNCTIONAL STEERING WHEEL, ELECTRIC WINDOWS & MIRRORS, ECO MODE WITH START STOP TECH, EURO 6 ULEZ COMPLIANT, APPLE CARPLAY SMART PHONE CAPABILITY, EXTRA TIE RAILS & LIGHTING PLEASE SEE IMAGES.