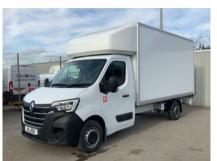

RENAULT MASTER 2.3 DCI 4.1 METRE GRP LUTON + 500 KG TAILLIFT \*\* RED EDITION\*\* INGIMEX £37,495 + VAT

Sep 2023 2250 miles Manual Diesel

## Description

BRAND NEW READY FOR IMMEDIATE DELIVERY!! THE INFAMOUS RENAULT RED 2.3 LUTON WITH ALL THE ADDED BENIFITS AND DEALER SUPPORT THAT COMES WITH THE RENAULT RED TRUCK DIVISION, PALFINGER 500KG LIFT, NAV, AUTO LIGHTS & WIPERS, CRUISE CONTROL WITH MULTI FUNCTIONAL STEERING WHEEL, ELECTRIC WINDOWS & MIRRORS, ECO MODE WITH START STOP TECH, EURO 6 ULEZ COMPLIANT, APPLE CARPLAY SMART PHONE CAPABILITY, EXTRA TIE RAILS & LIGHTING PLEASE SEE IMAGES.