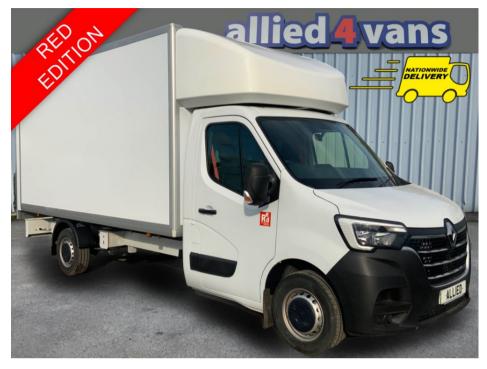

RENAULT MASTER 2.3 DCI 4.1 METRE GRP LUTON + 500 KG TAILLIFT \*\* RED EDITION\*\* INGIMEX £37,495 + VAT

Sep 2023 2250 miles Manual Diesel

## Description

BRAND NEW READY FOR IMMEDIATE DELIVERY!! THE INFAMOUS RENAULT RED 2.3 LUTON WITH ALL THE ADDED BENIFITS AND DEALER SUPPORT THAT COMES WITH THE RENAULT RED TRUCK DIVISION, PALFINGER 500KG LIFT, NAV, AUTO LIGHTS & WIPERS, CRUISE CONTROL WITH MULTI FUNCTIONAL STEERING WHEEL, ELECTRIC WINDOWS & MIRRORS, ECO MODE WITH START STOP TECH, EURO 6 ULEZ COMPLIANT, APPLE CARPLAY SMART PHONE CAPABILITY, EXTRA TIE RAILS & LIGHTING PLEASE SEE IMAGES.