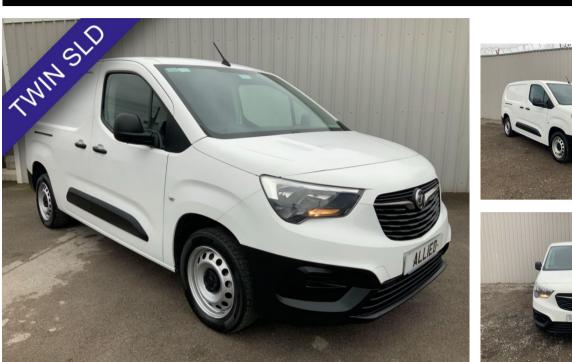

## VAUXHALL COMBO L2H1 LWB 2300 EDITION S/S\*\*FACELIFT MODEL\*\*TWIN S/L/D\*\* £10,995 + VAT

Jun 2019

54896 miles

Manual

Diesel

## Description

FACELIFT MODEL L2 H1 S/S EDITION TWIN S/L/DOORS, FULL ELECTRIC PACK, WINDOWS AND MIRRORS,

RADIO WITH MEDIA PACK USB PORT, BLUE TOOTH

REMOTE CENTRAL LOCKING, FACTORY IMMOBILISER, 2 KEYS, FULL SERVICE HISTORY, PLY LINED FROM NEW, FINANCE PACKAGES AVAILABLE, PART EXCHANGE CAN BE ARRANGED.