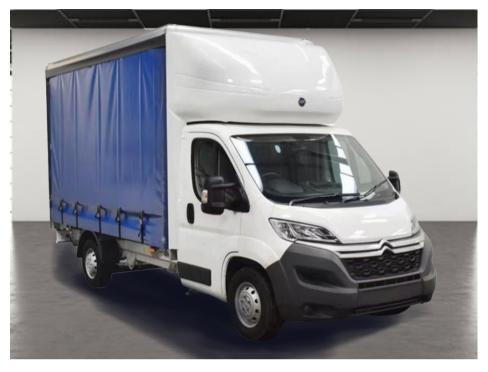

CITROEN RELAY 2.2 140PS BLUEHDI 335 4.1M CURTAINSIDER WITH 500KG LIFT \*\* AIR CON \*\* C CONTROL \*\* CARPLAY/ANDROID AUTO \*\*

Mar 2025 100 miles Manual Diesel

## Description

IN STOCK \*\* IMMEDIATE DELIVERY \*\* NEW 4.1 METRE CURTAINSIDER WITH 500 KG SLIM JIM

COMES WITH AIR CON, CRUISE CONTROL, CARPLAY/ANDROID AUTO, BLUETOOTH AND DAB, ELECTRIC WINDOWS AND MIRRORS.

LATEST EURO 6 ULEZ/CAZ COMPLIANT ENGINE, 140BHP.

FULLY RETRACTABLE CURTAINS, SIX PALLET BED, LOCKABLE ROLLER SHUTTER AND CURTAINS.

| Technical Data      |        |                    |   |
|---------------------|--------|--------------------|---|
| CO2 Emmissions      |        | Engine Capacity    |   |
| Fuel Type           | Diesel | Number of Doors    |   |
| Transmission        | Manual | 6 Months Tax Cost  | 0 |
| Year of Manufacture | 2025   | 12 Months Tax Cost | 0 |
| Color               | WHITE  | Euro Status        |   |
| BHP                 |        | MPG Combined       |   |