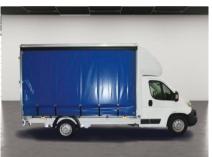

## Description

IN STOCK \*\* IMMEDIATE DELIVERY \*\* NEW 4.1 METRE CURTAINSIDER WITH 500 KG SLIM JIM

COMES WITH AIR CON, CRUISE CONTROL, CARPLAY/ANDROID AUTO, BLUETOOTH AND DAB, ELECTRIC WINDOWS AND MIRRORS.

LATEST EURO 6 ULEZ/CAZ COMPLIANT ENGINE, 140BHP.

FULLY RETRACTABLE CURTAINS, SIX PALLET BED, LOCKABLE ROLLER SHUTTER AND CURTAINS.

| Technical Data      |        |                    |   |
|---------------------|--------|--------------------|---|
| CO2 Emmissions      |        | Engine Capacity    |   |
| Fuel Type           | Diesel | Number of Doors    |   |
| Transmission        | Manual | 6 Months Tax Cost  | 0 |
| Year of Manufacture | 2025   | 12 Months Tax Cost | 0 |
| Color               | WHITE  | Euro Status        |   |
| BHP                 |        | MPG Combined       |   |