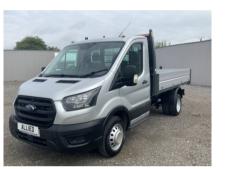

FORD TRANSIT 350 2.0 130 BHP L2 SINGLE CAB ONE STOP ALLOY TIPPER\*\* TWIN REAR WHEE £21,995 + VAT

Jun 2020 28000 miles Manual Diesel

## Description

STUNNING LOW MILEAGE ONE STOP ALLOY SINGLE CAB TIPPER IN MOONDUST SILVER . ONE OWNER FROM NEW ,FULL SERVICE HISTORY ,TWO KEYS ,FULL MOT, FULL WARRANTY . TWIN REAR WHEEL , EURO 6 /ULEZ COMPLIANT , ELECTIC PACK , CENTRAL LOCKING , MULTI FUNCTION STEERING WHEEL , TOW BAR FITTED .