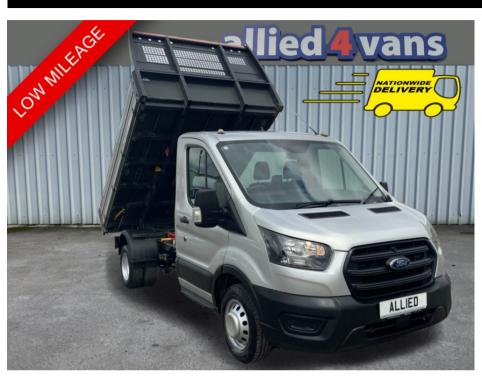

FORD TRANSIT 350 2.0 130 BHP L2 SINGLE CAB ONE STOP ALLOY TIPPER\*\* TWIN REAR WHEE £21,995 + VAT

Jun 2020 28000 miles Manual Diesel

## Description

STUNNING LOW MILEAGE ONE STOP ALLOY SINGLE CAB TIPPER IN MOONDUST SILVER . ONE OWNER FROM NEW ,FULL SERVICE HISTORY ,TWO KEYS ,FULL MOT, FULL WARRANTY . TWIN REAR WHEEL , EURO 6 /ULEZ COMPLIANT , ELECTIC PACK , CENTRAL LOCKING , MULTI FUNCTION STEERING WHEEL , TOW BAR FITTED .