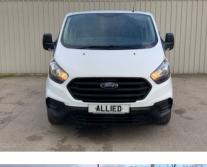

## FORD TRANSIT CUSTOM 300 BASE DCIV L1 H1 SWB DOUBLE CAB VAN \*\* LOW MILEAGE \*\*

£16,995 + VAT

May 2019

35000 miles

Manual

Diesel

## Description

RARE AND LOW MILEAGE DOUBLE CAB CREW VAN CUSTOM 300 BASE EDITION WITH LATEST EURO 6 ULEZ/CAZ COMPLIANT ENGINE AND START/STOP ECO MODE. ELECTRIC WINDOWS, MULTIFUNCTIONAL STEERING WHEEL, DAB AND BLUETOOTH. 1 OWNER WITH FULL SERVICE HISTORY, PLY LINED FROM NEW WITH FACTORY BULKHEAD, FULL MOT AND WARRANTY AVAILABLE.