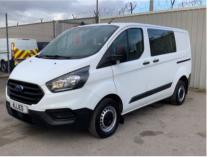

## FORD TRANSIT CUSTOM 300 BASE DCIV L1 H1 SWB DOUBLE CAB VAN \*\* LOW MILEAGE \*\*

£16,995 + VAT

May 2019

35000 miles

Manual

Diesel

## Description

RARE AND LOW MILEAGE DOUBLE CAB CREW VAN CUSTOM 300 BASE EDITION WITH LATEST EURO 6 ULEZ/CAZ COMPLIANT ENGINE AND START/STOP ECO MODE. ELECTRIC WINDOWS, MULTIFUNCTIONAL STEERING WHEEL, DAB AND BLUETOOTH. 1 OWNER WITH FULL SERVICE HISTORY, PLY LINED FROM NEW WITH FACTORY BULKHEAD, FULL MOT AND WARRANTY AVAILABLE.