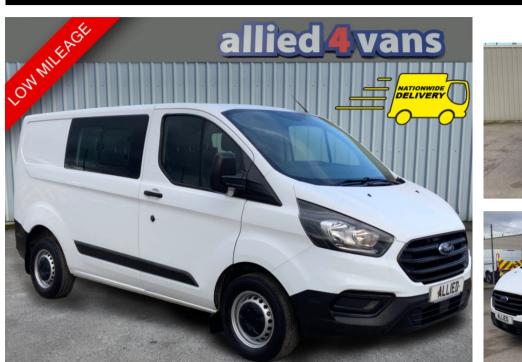

## FORD TRANSIT CUSTOM 300 BASE DCIV L1 H1 SWB DOUBLE CAB VAN \*\* LOW MILEAGE \*\*

£16,995 + VAT

May 2019

35000 miles

Manual

Diesel

## Description

RARE AND LOW MILEAGE DOUBLE CAB CREW VAN CUSTOM 300 BASE EDITION WITH LATEST EURO 6 ULEZ/CAZ COMPLIANT ENGINE AND START/STOP ECO MODE. ELECTRIC WINDOWS, MULTIFUNCTIONAL STEERING WHEEL, DAB AND BLUETOOTH. 1 OWNER WITH FULL SERVICE HISTORY, PLY LINED FROM NEW WITH FACTORY BULKHEAD, FULL MOT AND WARRANTY AVAILABLE.