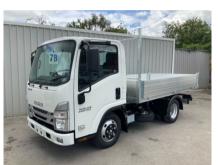

ISUZU GRAFTER N35.125T TWIN REAR WHEEL - ALLOY TIPPER £35,000 + VAT

Jan 2023 250 miles Manual Diesel

## **Description**

IN STOCK - NO WAITING - TWIN REAR WHEEL ALLOY TIPPER , SIX SPEED MANUAL , AMAZING 1250 KG PAYLOAD , LIGHTWEIGHT ALLOY BODY , TINTED SCREEN , NON SLIP ENTRY STEPS , FRONT FOG AND DAYTIME RUNNING LIGHTS , KEYLESS ENTRY AND IMMOBILISER .