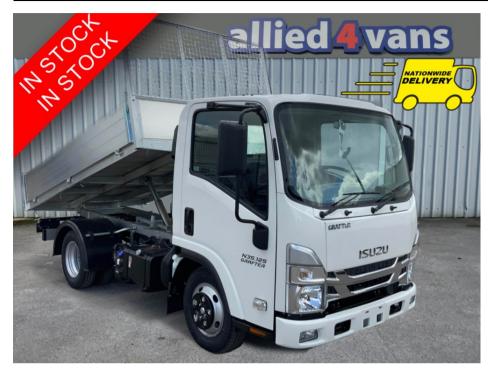

ISUZU GRAFTER N35.125T TWIN REAR WHEEL - ALLOY TIPPER £35,000 + VAT

Jan 2023 250 miles Manual Diesel

## **Description**

IN STOCK - NO WAITING - TWIN REAR WHEEL ALLOY TIPPER , SIX SPEED MANUAL , AMAZING 1250 KG PAYLOAD , LIGHTWEIGHT ALLOY BODY , TINTED SCREEN , NON SLIP ENTRY STEPS , FRONT FOG AND DAYTIME RUNNING LIGHTS , KEYLESS ENTRY AND IMMOBILISER .