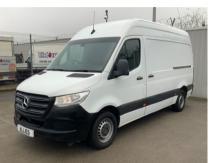

## MERCEDES SPRINTER 314 CDI 2.2 140 BHP L2H2 MEDIUM WHEEL BASE £18,995 + VAT

Mar 2020 64190 miles Manual Diesel

## Description

RARE 2.2 140 BHP HIGHROOF 3 SEAT SPRINTER WITH MULTI FUNCTIONAL STEERING WHEEL WITH CRUISE CONTROLS AND ACCESS TO MERCS MBUX SYSTEM WITH APPLE CARPLAY AND ANDROID AUTO, ELECTRIC WINDOWS, AUTO LIGHTS, CENTRAL LOCKING, BLUETOOTH, DAB RADIO.