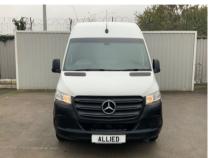

## MERCEDES SPRINTER 314 CDI 2.2 140 BHP L2H2 MEDIUM WHEEL BASE £18,995 + VAT

Mar 2020 64190 miles Manual Diesel

## Description

RARE 2.2 140 BHP HIGHROOF 3 SEAT SPRINTER WITH MULTI FUNCTIONAL STEERING WHEEL WITH CRUISE CONTROLS AND ACCESS TO MERCS MBUX SYSTEM WITH APPLE CARPLAY AND ANDROID AUTO, ELECTRIC WINDOWS, AUTO LIGHTS, CENTRAL LOCKING, BLUETOOTH, DAB RADIO.