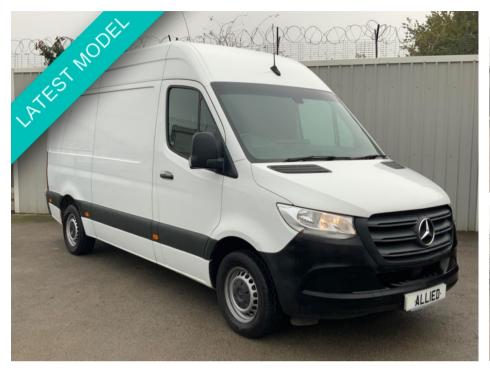

## MERCEDES SPRINTER 314 CDI 2.2 140 BHP L2H2 MEDIUM WHEEL BASE £18,995 + VAT

Mar 2020 64190 miles Manual Diesel

## Description

RARE 2.2 140 BHP HIGHROOF 3 SEAT SPRINTER WITH MULTI FUNCTIONAL STEERING WHEEL WITH CRUISE CONTROLS AND ACCESS TO MERCS MBUX SYSTEM WITH APPLE CARPLAY AND ANDROID AUTO, ELECTRIC WINDOWS, AUTO LIGHTS, CENTRAL LOCKING, BLUETOOTH, DAB RADIO.