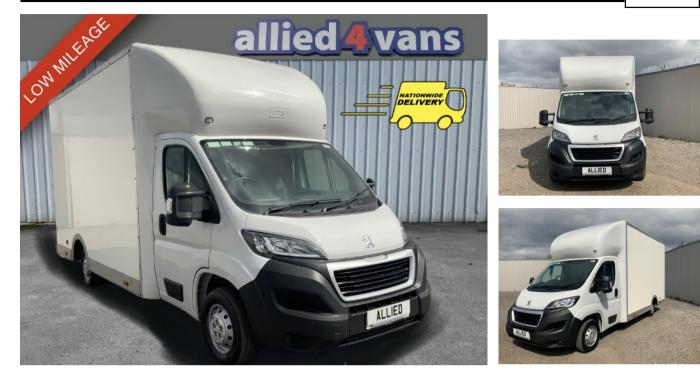

## alled 4 vans

01977 554433 LOCK LANE, CASTLEFORD WF10 2JU

PEUGEOT BOXER 2.2 140PS BLUEHDI 335 PRO 4.1M LOW LOADER \*\* AIR CON \*\* CRUISE CONTI

£20,995 + VAT

Mar 2023

29442 miles

Manual

Diesel

## Description

LOW MILEAGE, HIGH VOLUME 4.1M LOW LOADER WITH LATEST 2.2 140PS EURO 6 ULEZ/CAZ COMPLIANT ENGINE, AIR CON, CRUISE CONTROL, ELECTRIC WINDOWS AND MIRRORS, BLUETOOTH AND DAB RADIO.

1 OWNER VEHICLE, FULL SERVICE HISTORY, 2 KEYS, MOT AND MANUFACTURERS WARRANTY UNTIL 01/03/2026.

DIMENSIONS: LENGTH: 4.1M | WIDTH: 2.15M | HEIGHT: 2.5M | PAYLOAD: 1112KG

| Technical Data      |        |                    |      |
|---------------------|--------|--------------------|------|
| CO2 Emmissions      | 186    | Engine Capacity    |      |
| Fuel Type           | Diesel | Number of Doors    |      |
| Transmission        | Manual | 6 Months Tax Cost  | 176  |
| Year of Manufacture | 2023   | 12 Months Tax Cost | 320  |
| Color               | WHITE  | Euro Status        | E6   |
| BHP                 | 138.1  | MPG Combined       | 31.7 |