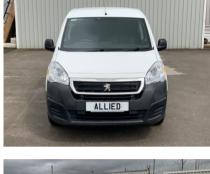

## PEUGEOT PARTNER 1.5 BLUE HDI SE L1 \*\* EURO 6 \*\* LOW MILEAGE \*\* £5,995 + VAT

Apr 2018

53200 miles

Manual

Diesel

## Description

LOW MILEAGE 1.5 BLUE HDI PARTNER WITH CRUISE CONTROL, ELECTRIC PACK, CENTRAL LOCKING, RADIO.

1 OWNER VEHICLE, FULL SERVICE HISTORY, 2 KEYS, FULL MOT, FULL WARRANTY. PLY LINED FROM NEW WITH FACTORY BULKHEAD,

CHEVRONS AND CHAPTER 8 - CAN BE REMOVED IF REQUIRED .

REF: OTZ

| Technical Data      |        |                    |      |
|---------------------|--------|--------------------|------|
| CO2 Emmissions      | 112    | Engine Capacity    | 1560 |
| Fuel Type           | Diesel | Number of Doors    |      |
| Transmission        | Manual | 6 Months Tax Cost  | 176  |
| Year of Manufacture | 2018   | 12 Months Tax Cost | 320  |
| Color               | WHITE  | Euro Status        | E6   |
| BHP                 | 100    | MPG Combined       | 65.7 |