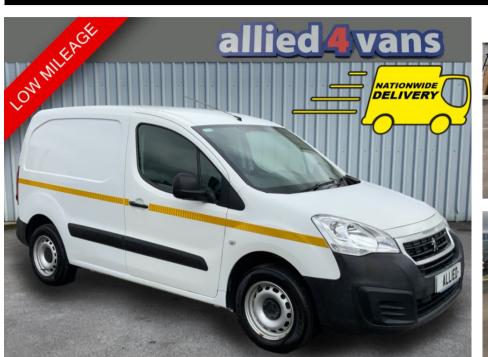

## PEUGEOT PARTNER 1.5 BLUE HDI SE L1 \*\* EURO 6 \*\* LOW MILEAGE \*\* £5,995 + VAT

Apr 2018

53200 miles

Manual

Diesel

## Description

LOW MILEAGE 1.5 BLUE HDI PARTNER WITH CRUISE CONTROL, ELECTRIC PACK, CENTRAL LOCKING, RADIO.

1 OWNER VEHICLE, FULL SERVICE HISTORY, 2 KEYS, FULL MOT, FULL WARRANTY. PLY LINED FROM NEW WITH FACTORY BULKHEAD,

CHEVRONS AND CHAPTER 8 - CAN BE REMOVED IF REQUIRED .

REF: OTZ

| Technical Data      |        |                    |      |
|---------------------|--------|--------------------|------|
| CO2 Emmissions      | 112    | Engine Capacity    | 1560 |
| Fuel Type           | Diesel | Number of Doors    |      |
| Transmission        | Manual | 6 Months Tax Cost  | 176  |
| Year of Manufacture | 2018   | 12 Months Tax Cost | 320  |
| Color               | WHITE  | Euro Status        | E6   |
| BHP                 | 100    | MPG Combined       | 65.7 |