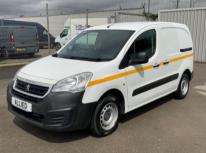

## PEUGEOT PARTNER 1.5 BLUE HDI SE L1 \*\* EURO 6 \*\* LOW MILEAGE \*\* £5,995 + VAT

Apr 2018

53200 miles

Manual

Diesel

## Description

LOW MILEAGE 1.5 BLUE HDI PARTNER WITH CRUISE CONTROL, ELECTRIC PACK, CENTRAL LOCKING, RADIO.

1 OWNER VEHICLE, FULL SERVICE HISTORY, 2 KEYS, FULL MOT, FULL WARRANTY. PLY LINED FROM NEW WITH FACTORY BULKHEAD,

CHEVRONS AND CHAPTER 8 - CAN BE REMOVED IF REQUIRED .

REF: OTZ

| Technical Data      |        |                    |      |
|---------------------|--------|--------------------|------|
| CO2 Emmissions      | 112    | Engine Capacity    | 1560 |
| Fuel Type           | Diesel | Number of Doors    |      |
| Transmission        | Manual | 6 Months Tax Cost  | 176  |
| Year of Manufacture | 2018   | 12 Months Tax Cost | 320  |
| Color               | WHITE  | Euro Status        | E6   |
| BHP                 | 100    | MPG Combined       | 65.7 |