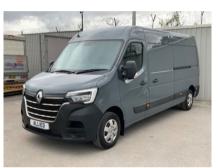

## RENAULT MASTER LM35 2.3 DCI L3H2 LWB BUSINESS EDITION \*\* AIR CON \*\* £21,995 + VAT

Jul 2022 49200 miles Manual Diesel

## Description

A FANTASTIC EXAMPLE IN STUNNING URBAN GREY WITH HIGH SPEC, LONG WHEELBASE, AIR CON, ELECTRIC WINDOWS, ELECTRIC MIRRORS, AUTO LIGHTS, AUTO WIPERS, TWIN PASSANGER SEAT. LATEST MODEL, CENTRAL LOCKING, BLUETOOTH, DAB RADIO.

1 OWNER VEHICLE, FULL SERVICE HISTORY, 2 KEYS, FULL MOT, FULL WARRANTY. PLY LINED FROM NEW WITH FACTORY BULKHEAD.

REF: SLZ

| Technical Data      |        |                    |      |
|---------------------|--------|--------------------|------|
| CO2 Emmissions      |        | Engine Capacity    | 2298 |
| Fuel Type           | Diesel | Number of Doors    | 5    |
| Transmission        | Manual | 6 Months Tax Cost  | 176  |
| Year of Manufacture | 2022   | 12 Months Tax Cost | 320  |
| Color               | GREY   | Euro Status        | E6   |
| ВНР                 | 135    | MPG Combined       | 30.4 |