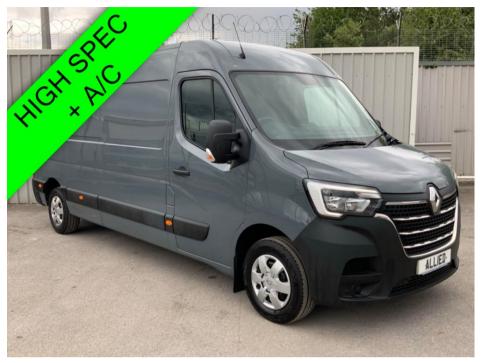

## RENAULT MASTER LM35 2.3 DCI L3H2 LWB BUSINESS EDITION \*\* AIR CON \*\* £21,995 + VAT

Jul 2022 49200 miles Manual Diesel

## Description

A FANTASTIC EXAMPLE IN STUNNING URBAN GREY WITH HIGH SPEC, LONG WHEELBASE, AIR CON, ELECTRIC WINDOWS, ELECTRIC MIRRORS, AUTO LIGHTS, AUTO WIPERS, TWIN PASSANGER SEAT. LATEST MODEL, CENTRAL LOCKING, BLUETOOTH, DAB RADIO.

1 OWNER VEHICLE, FULL SERVICE HISTORY, 2 KEYS, FULL MOT, FULL WARRANTY. PLY LINED FROM NEW WITH FACTORY BULKHEAD.

REF: SLZ

| Technical Data      |        |                    |      |
|---------------------|--------|--------------------|------|
| CO2 Emmissions      |        | Engine Capacity    | 2298 |
| Fuel Type           | Diesel | Number of Doors    | 5    |
| Transmission        | Manual | 6 Months Tax Cost  | 176  |
| Year of Manufacture | 2022   | 12 Months Tax Cost | 320  |
| Color               | GREY   | Euro Status        | E6   |
| ВНР                 | 135    | MPG Combined       | 30.4 |