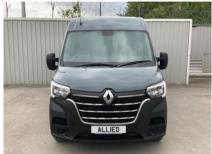

## RENAULT MASTER LM35 2.3 DCI L3H2 LWB BUSINESS EDITION \*\* AIR CON \*\* £21,995 + VAT

Jul 2022 49200 miles Manual Diesel

## Description

A FANTASTIC EXAMPLE IN STUNNING URBAN GREY WITH HIGH SPEC, LONG WHEELBASE, AIR CON, ELECTRIC WINDOWS, ELECTRIC MIRRORS, AUTO LIGHTS, AUTO WIPERS, TWIN PASSANGER SEAT. LATEST MODEL, CENTRAL LOCKING, BLUETOOTH, DAB RADIO.

1 OWNER VEHICLE, FULL SERVICE HISTORY, 2 KEYS, FULL MOT, FULL WARRANTY. PLY LINED FROM NEW WITH FACTORY BULKHEAD.

REF: SLZ

| Technical Data      |        |                    |      |
|---------------------|--------|--------------------|------|
| CO2 Emmissions      |        | Engine Capacity    | 2298 |
| Fuel Type           | Diesel | Number of Doors    | 5    |
| Transmission        | Manual | 6 Months Tax Cost  | 176  |
| Year of Manufacture | 2022   | 12 Months Tax Cost | 320  |
| Color               | GREY   | Euro Status        | E6   |
| ВНР                 | 135    | MPG Combined       | 30.4 |