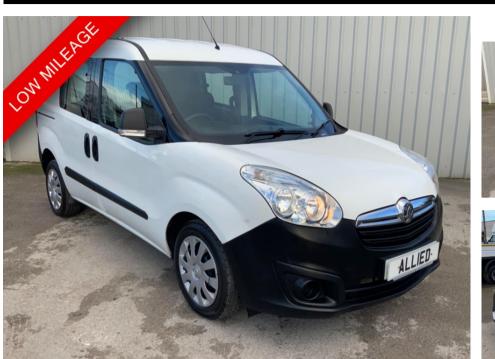

## alled 4 vans

01977 554433 LOCK LANE, CASTLEFORD WF10 2JU

VAUXHALL COMBO 1.3 CDTI 5 SEATER COMBI CREW VAN \*\* LOW MILEAGE \*\* EURO 6 \*\* £7,995 + VAT

Nov 2017

28970 miles

Manual

Diesel

## Description

LOW MILEAGE 1.3 CDTI 5 SEATER COMBI CREW VAN WITH TOW BAR, ELECTRIC WINDOWS, STEREO WITH CD PLAYER,

TWIN SLDs WITH GLAZED WINDOWS , CENTRAL L OCKING , EURO 6 MODEL , LOW MILEAGE 1 OWNER VEHICLE, FULL SERVICE HISTORY, 2 KEYS, FULL MOT AND WARRANTY AVAILABLE.