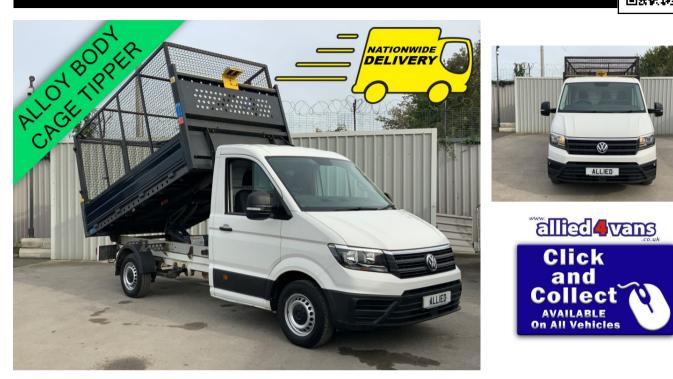

## VOLKSWAGEN CRAFTER CR35 2.0 TDI 140 BHP SINGLE CAB STARTLINE CAGE TIPPER \*\*EURO

£18,495 + VAT

Jun 2019

54900 miles

Manual

Diesel

## Description

VERY RARE AND EXTREMELY CLEAN INGIMEX ALLOY BODY ,CAGE TIPPER, MESH CAGE WITH REAR BARN DOORS , 140BHP ENGINE!! ELECTRIC WINDOWS, BLUETOOTH, DAB, 1 OWNER VEHICLE, FULL SERVICE HISTORY, 2 KEYS, FULL MOT, FULL WARRANTY.