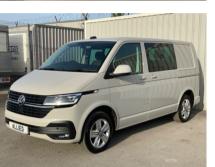

VOLKSWAGEN TRANSPORTER T32 2.0 TDI 204 BHP KOMBI HIGHLINE \*4MOTION\* \*AUTO\* SWB

Mar 2020 42000 miles Automatic Diesel

## Description

EXTREMELY RARE KOMBI HIGHLINE T32 4 MOTION DSG AUTO 204HP ENGINE, IN HIGHLY DESIRABLE GREY COLOUR. 5 SEATS, FRONT AND REAR SENSORS, MULTI FUNCTIONAL STEERING WHEEL WITH CRUISE CONTROL, AIR CON, XENON HEADLIGHTS, APPLECARPLAY/ANDROID AUTO, ELECTRIC WINDOWS, AUTO LIGHTS, ELECTRIC MIRRORS WITH HEATING AND FOLDING FUNCTION, CENTRAL LOCKING, BLUETOOTH, DAB RADIO, ALLOYS, COLOUR CODED BUMPERS. FRONT AND REAR FOGS 1 OWNER VEHICLE, FULL VW SERVICE HISTORY, 2 KEYS.